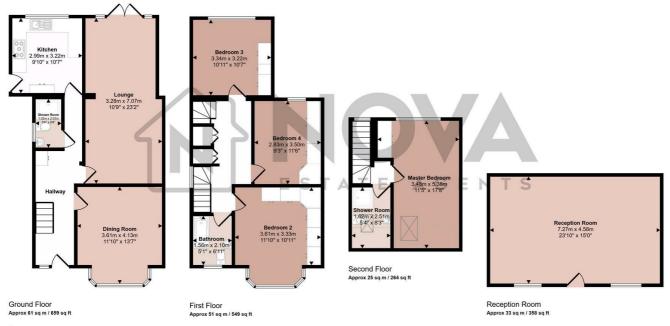

## £475,000

Approx Gross Internal Area 170 sq m / 1830 sq ft

Denotes head height below 1.5m

This floorplan is only for illustrative purposes and is not to scale. Measurements of rooms, doors, windows, and any items are approximate and no responsibility is taken for any error, omission or mis-statement. Icons of items such as bathroom suites are representations only and may not look like the real items. Made with Made Shappy 360.