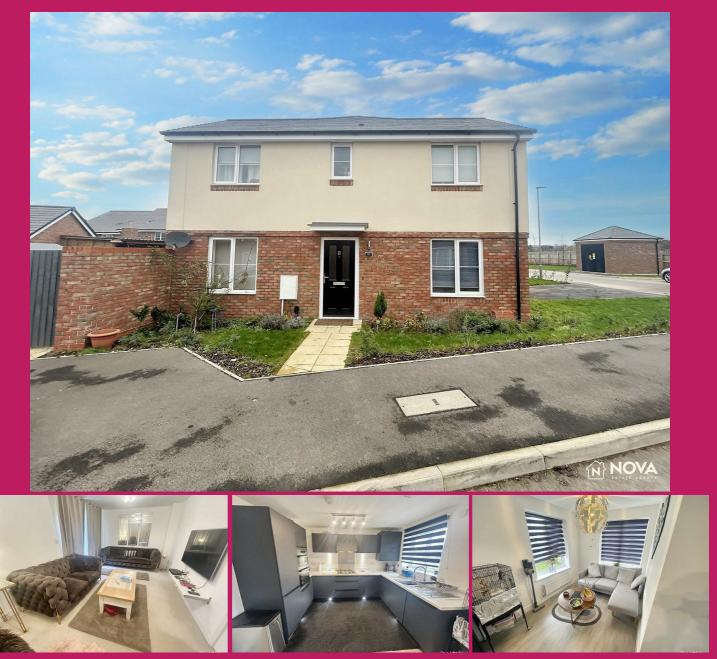

## 10 Lynchets Road, Luton, Beds, LU2 7HS

Welcome to Lynchets Road, a beautiful three bedroom, two bathroom home available to let on quiet close. Situated within the sought after Barnfield College New Build Development, this modern property combines comfort, style, and convenience.

Upon entering, a spacious hallway leads to the ground floor's bright reception room, ideal for relaxing or entertaining, and a fully fitted kitchen diner with modern appliances, ample storage, and space for family meals or dinner parties. A convenient WC completes the ground floor.

Upstairs, the first floor offers three generously sized double bedrooms, perfect for families or professionals. The master bedroom includes an en-suite bathroom for added privacy, while the other bedrooms benefit from natural light.

This home also includes offroad parking for two cars and is part-furnished, allowing you to

- Nova Estate Agents
- Press Play Button For 360° Walkaround Tour
- Master with En-suite
- Off Road Parking
- Kitchen/Diner
- Guest Cloakroom
- Kitchen with Integrated Appliances
- Part Furnished
- Private Garden