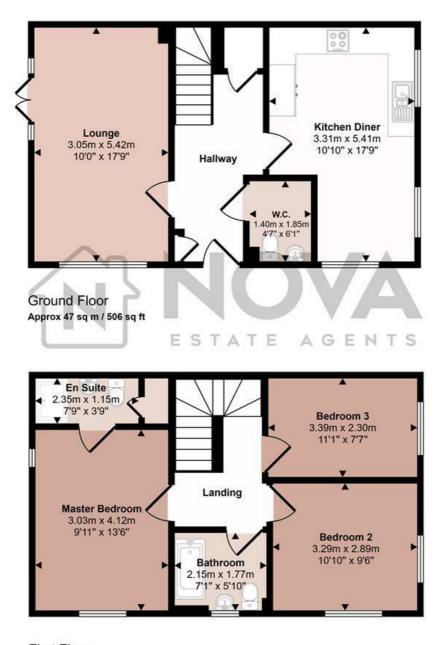

## £1,950 Per month

Approx Gross Internal Area 94 sq m / 1012 sq ft

First Floor Approx 47 sq m / 506 sq ft

This floorplan is only for illustrative purposes and is not to scale. Measurements of rooms, doors, windows, and any items are approximate and no responsibility is taken for any error, omission or mis-statement. Icons of items such as bathroom suites are representations only and may not look like the real items. Made with Made Snappy 360.