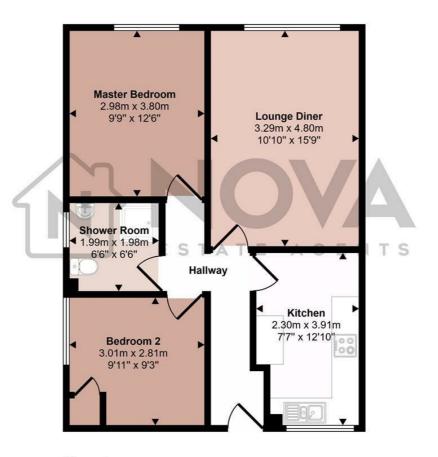

Approx Gross Internal Area 57 sq m / 617 sq ft

Floorplan

This floorplan is only for illustrative purposes and is not to scale. Measurements of rooms, doors, windows, and any items are approximate and no responsibility is taken for any error, omission or mis-statement. Icons of items such as bathroom suites are representations only and may not look like the real items. Made with Made Snappy 360.