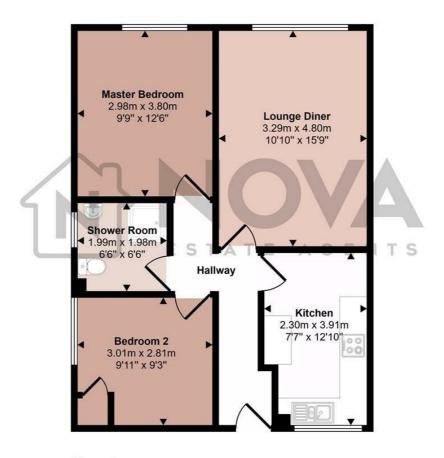

## Approx Gross Internal Area 57 sq m / 617 sq ft

## Floorplan

This floorplan is only for illustrative purposes and is not to scale. Measurements of rooms, doors, windows, and any items are approximate and no responsibility is taken for any error, omission or mis-statement. Icons of items such as bathroom suites are representations only and may not look like the real items. Made with Made Snappy 360.