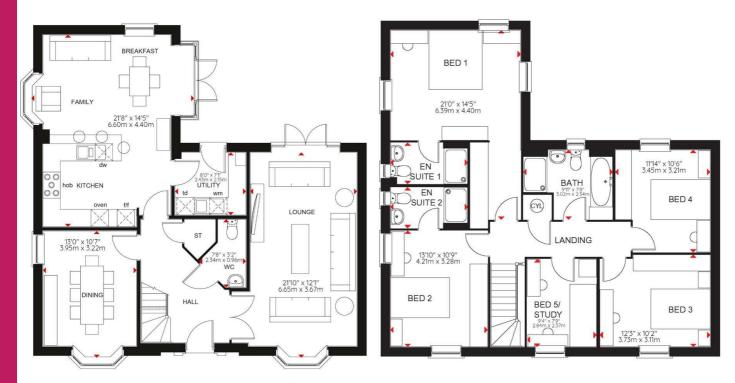

## £700,000

TOTAL FLOOR AREA: 2034 sq.ft. (189 sq.m.) approx.

Whilst every attempt has been made to ensure the accuracy of the floorplan contained here, measurements of doors, windows, rooms and any other items are approximate and no responsibility is taken for any error, omission or mis-statement. This plan is for illustrative purposes only and should be used as such by any prospective purchaser. The services, systems and appliances shown have not been tested and no guarantee as to their operability or efficiency can be given.