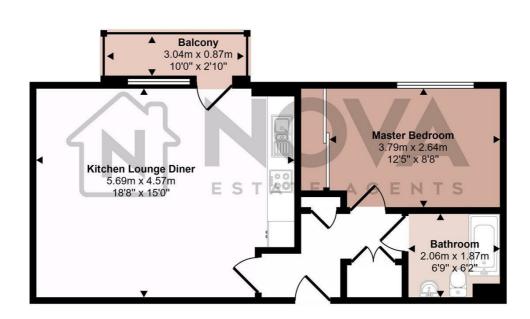

## £200,000

Approx Gross Internal Area 48 sq m / 513 sq ft

## Floorplan

This floorplan is only for illustrative purposes and is not to scale. Measurements of rooms, doors, windows, and any items are approximate and no responsibility is taken for any error, omission or mis-statement. Icons of items such as bathroom suites are representations only and may not look like the real items. Made with Made Snappy 360.