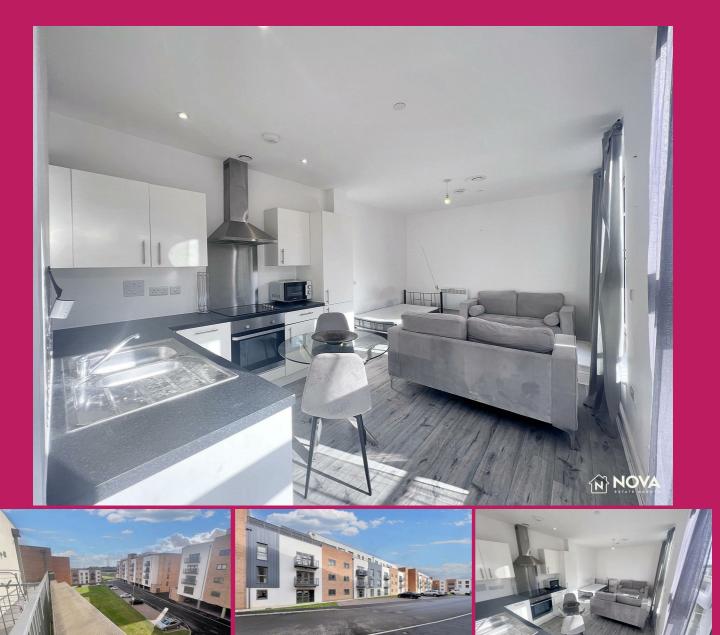

## Apartment 26, Heather Apartments 1 Cypress Road, Stockwood Gardens, Luton, Bedfordshire, 1111 4FY

Experience luxury living with this exceptional one bedroom penthouse in the exclusive Stockwood Gardens development. This bright and spacious third floor apartment boasts a generous roof terrace perfect for entertaining or unwinding and comes with an allocated parking space for added convenience. Ideally situated opposite Stockwood Park Golf Course and with easy access to the motorway, it's a dream location for commuters and leisure lovers alike. Offered chain free, this modern gem is perfect as a commuter home or a lucrative rental investment. Don't miss out, contact Nova Estate Agents today to book your viewing!

- Nova Estate Agents
- I Bedroom Penthouse
- Large Roof Terrace
- Allocated Parking Space
- Press Play Button For 360° Walkaround Tour
- Chain Free
- Third Floor with Lift Access
- Modern Fixture and Fittings
- Close to M1
- Across the Road From Stockwood Golf Course

## £200,000

Approx Gross Internal Area 43 sq m / 465 sq ft