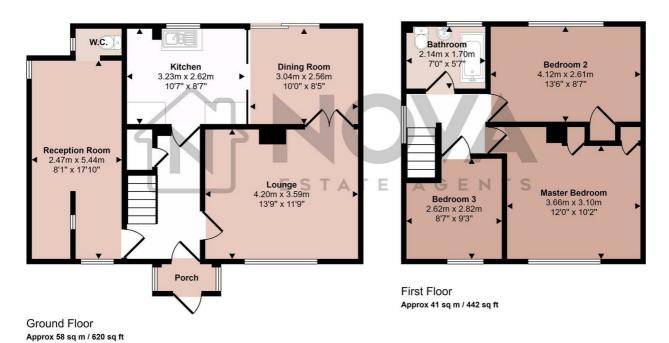

## Approx Gross Internal Area 99 sq m / 1062 sq ft

This floorplan is only for illustrative purposes and is not to scale. Measurements of rooms, doors, windows, and any items are approximate and no responsibility is taken for any error, omission or mis-statement. Icons of items such as bathroom suites are representations only and may not look like the real items. Made with Made Snappy 360.