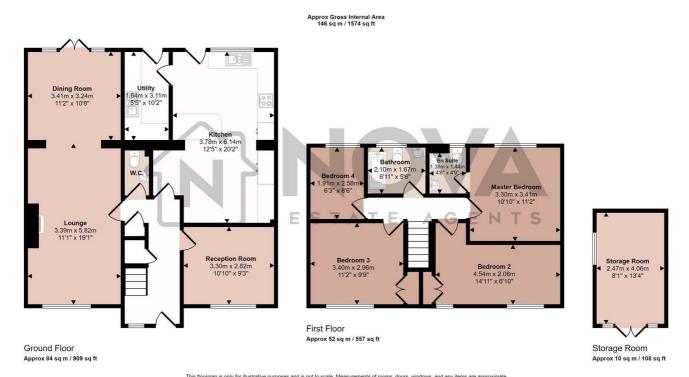

## 8 Woodmere, Luton, LU3 4DN

Nova Estate Agents proudly present this stunning, modern four bedroom home, meticulously maintained and showcasing contemporary decor throughout. Recently approved planning permission allows for the addition of a new floor above the existing ground floor extension, creating potential for even more spacious accommodation upstairs.

Situated in one of the most sought after cul-de-sacs in Barton Hills, this home offers extensive, well designed living space. The ground floor features an inviting entrance hall, a re-fitted cloakroom, and a nearly 30ft open-plan living and dining area that can be divided for more flexibility. A generous snug/lounge, originally the dining room complements the impressive 20ft x 12ft large kitchen/breakfast room, with an adjoining utility room.

Upstairs, the accommodation includes a landing, a family bathroom and four spacious bedrooms, three with fitted wardrobes. The master suite benefits from a en-suite shower room.

- Nova Estate Agents
- Press Play Button For 360° Walkaround Tour
- Modern Detached Home
- Extended
- Planning Permission Granted for Further Expansion
- Large Driveway and Double Garage
- External Summerhouse/Bar
- En-suite to Master Bedroom
- Popular Location