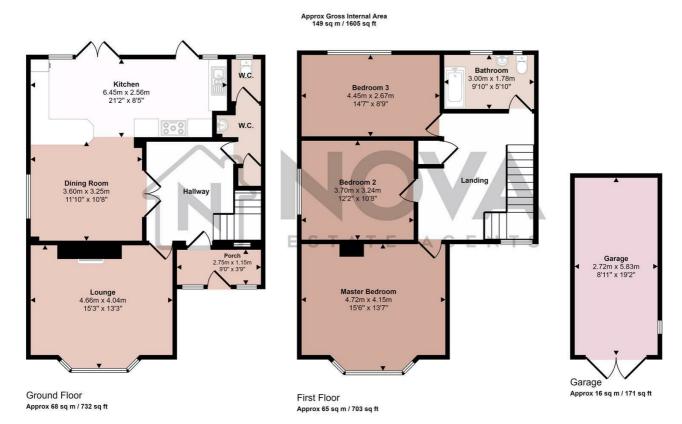

Upstairs, a wide landing leads to three generous double bedrooms and a beautiful family bathroom. Outside, the property includes a spacious driveway for multiple vehicles, a detached garage, a beautifully designed private garden complete with its own fantastic

This floorplan is only for illustrative purposes and is not to scale. Measurements of rooms, doors, windows, and any items are approximate and no responsibility is taken for any error, omission or mis-statement. Loons of Items such as bathroom suites are representations only and may not look like the real Items. Made with Made Snappy 360.