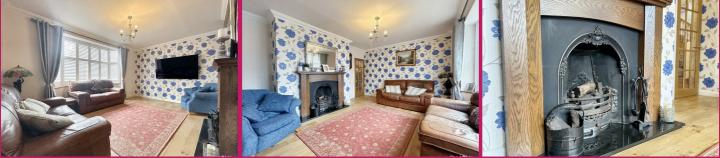

Inside, the home features a stylish refitted cloakroom, a bright bay fronted living room with an open fireplace as a focal point and a dining area that flows seamlessly into a large well-equipped kitchen with its own utility area. This is the true heart of the home also boasting lovely views of the expansive, private rear garden.