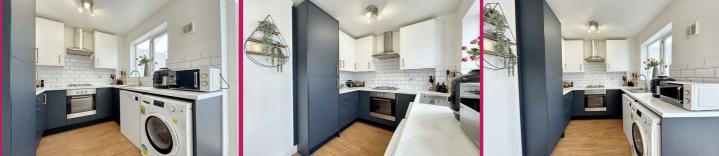

The property layout includes an entrance hall with stairs leading to the first floor, a spacious 13ft living room, and a fitted kitchen/diner with double doors opening into a bright conservatory. Upstairs, you'll find a modern bathroom suite and two bedrooms, with the master bedroom benefiting from built in storage cupboards.