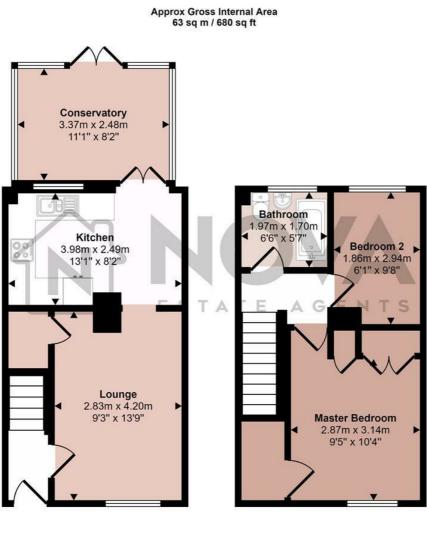

The property layout includes an entrance hall with stairs leading to the first floor, a spacious 13ft living room, and a fitted kitchen/diner with double doors opening into a bright conservatory. Upstairs, you'll find a modern bathroom suite and two bedrooms, with the master bedroom benefiting from built in storage cupboards.

## £290,000

Ground Floor Approx 36 sq m / 385 sq ft First Floor Approx 27 sq m / 294 sq ft

This floorplan is only for illustrative purposes and is not to scale. Measurements of rooms, doors, windows, and any items are approximate and no responsibility is taken for any error, omission or mis-statement. Icons of items such as bathroom suites are representations only and may not look like the real items. Made with Made Snappy 360.