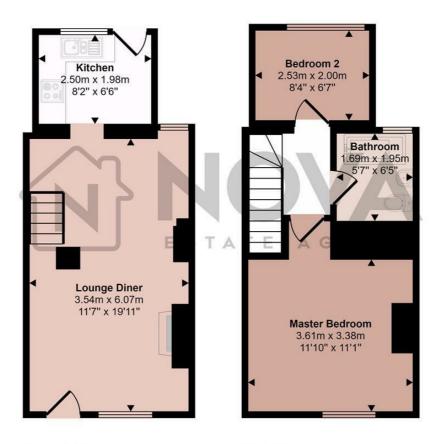

## Approx Gross Internal Area 56 sq m / 600 sq ft

Ground Floor Approx 27 sq m / 296 sq ft First Floor Approx 28 sq m / 304 sq ft

This floorplan is only for illustrative purposes and is not to scale. Measurements of rooms, doors, windows, and any items are approximate and no responsibility is taken for any error, omission or mis-statement. Icons of items such as bathroom suites are representations only and may not look like the real items. Made with Made Snappy 360.