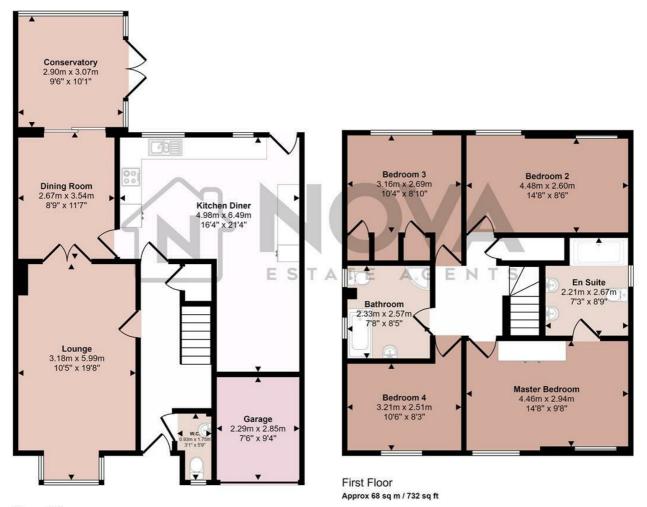

£500,000

Approx Gross Internal Area 149 sq m / 1601 sq ft

Ground Floor Approx 81 sq m / 869 sq ft

This floorplan is only for illustrative purposes and is not to scale. Measurements of rooms, doors, windows, and any items are approximate and no responsibility is taken for any error, omission or mis-statement. Icons of items such as bathroom suites are representations only and may not look like the real items. Made with Made Snappy 360.