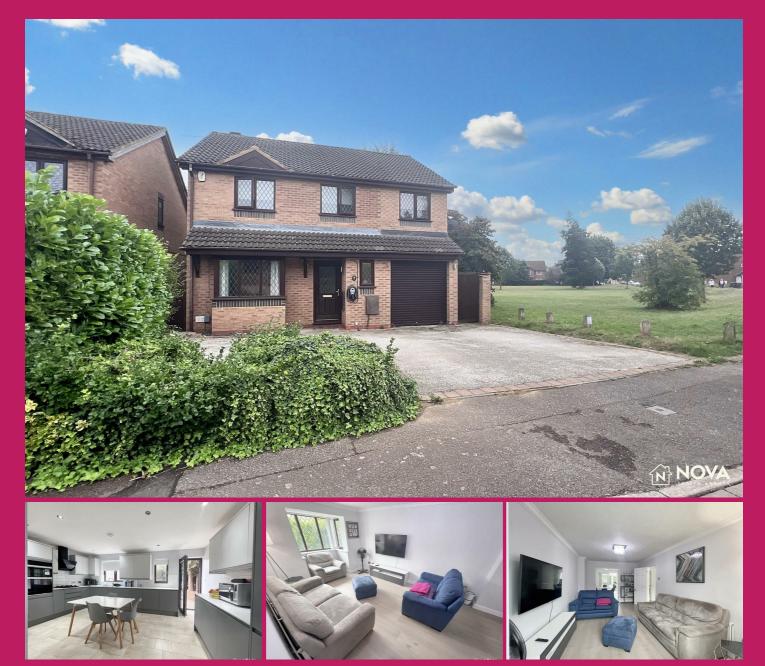

## 15 Holford Way, Luton, Bedfordshire, LU3 4EA

Introducing a stunning 4 bedroom detached home on the highly sought after Holford Way in Barton Hills, Luton. This immaculate property offers everything you could wish for. Enjoy a bright and airy conservatory, perfect for relaxation, and a spacious fully fitted kitchen with a breakfast room ideal for family meals. The separate lounge and dining room provide versatile living spaces, while the convenient downstairs cloakroom adds practicality.

The luxurious master bedroom features its own en-suite, with three additional double bedrooms upstairs, a large family bathroom and a landing with a storage cupboard completing the upstairs. The beautifully maintained rear garden is perfect for outdoor entertaining. With a garage, ample parking, and the advantage of being chain free, this will get snapped up quickly.

Don't miss out on this exceptional property, viewings are highly recommended! Contact Nova Estate Agents today to arrange yours.

- Nova Estate Agents
- Press Play Button For 360° Walkaround Tour
- Chain Free
- Garage
- Driveway for 3 Cars
- Consevatory
- En-suite To Master Bedroom
- Downstairs Cloakroom
- 4 Double Bedrooms
- Detached Home