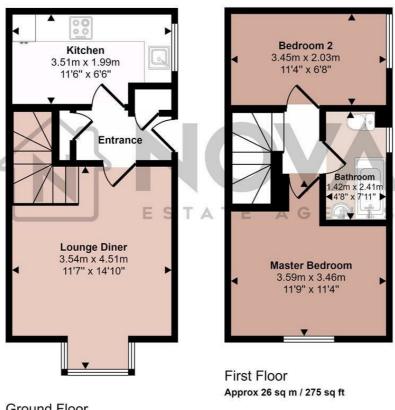

Downstairs there is an entrance hallway with two storage cupboards, a large bright lounge and a good size kitchen. Upstairs, you'll find two spacious bedrooms, each with large windows that let in plenty of natural light. The family bathroom boasts a bathtub, w.c and basin. Outside there is private garden and off road parking.

## Approx Gross Internal Area 52 sq m / 556 sq ft

Ground Floor Approx 26 sq m / 281 sq ft

This floorplan is only for illustrative purposes and is not to scale. Measurements of rooms, doors, windows, and any items are approximate and no responsibility is taken for any error, omission or mis-statement. Icons of items such as bathroom suites are representations only and may not look like the real items. Made with Made Snappy 360.