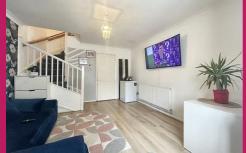

Downstairs there is an entrance hallway with two storage cupboards, a large bright lounge and a good size kitchen. Upstairs, you'll find two spacious bedrooms, each with large windows that let in plenty of natural light. The family bathroom boasts a bathtub, w.c and basin. Outside there is private garden and off road parking.