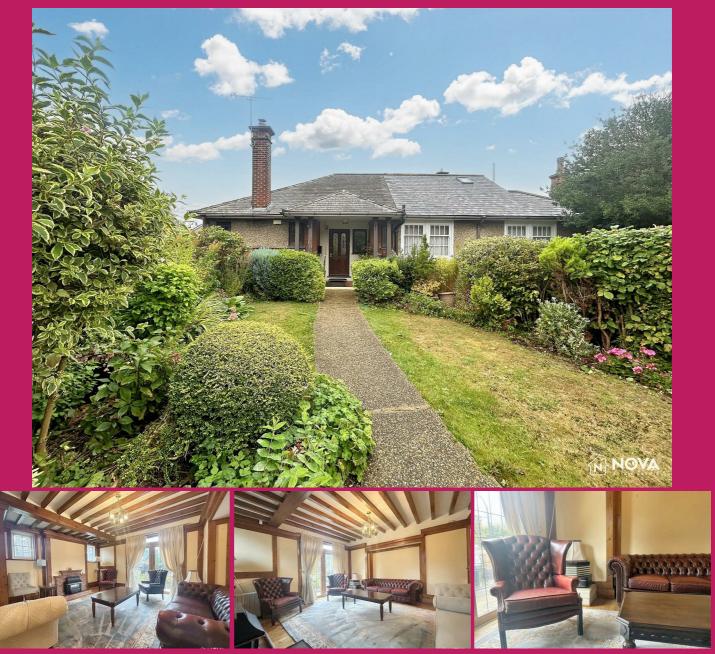

## 60 The Avenue, Luton, LU4 9AQ

Charming Two Bedroom Semi-Detached Bungalow on The Avenue, Leagrave.

This delightful semi-detached bungalow is full of character and unique charm. The home is full of period charm, featuring exposed wooden beams and picture rails throughout. Inside, you'll find a modern kitchen fitted with high end AEG appliances perfect for any cooking enthusiasts. The property benefits from two generously sized double bedrooms one on the ground floor and a second in the extended loft conversion.

The bungalow also includes a stylish double shower room and a conservatory which currently serves as a bright dining space overlooking the private garden. The mature garden wraps around both sides of the property, filled with a variety of plants and flowers offering the perfect outdoor retreat.

- Nova Estate Agents
- Rarely Available Bungalow
- Full of Character
- Triple Length Garage
- Conservatory
- Re-fitted Kitchen
- Popular Location
- Press Play Button For 360° Walkaround Tour