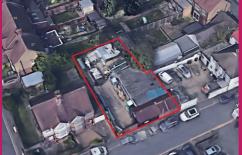

2 Hewlett Road, Luton, LU3 2RP

Prime building plot for sale with full planning permission for two beautifully designed two bedroom semi-detached houses, each featuring off road parking to the front and private rear gardens. Situated in a sought after area with easy access to local amenities, schools, and transport links, this plot offers an exceptional opportunity for developers or self build enthusiasts to create desirable homes in a thriving community. Don't miss out on this unique chance to develop in a prime location. Contact Nova Estate Agents to arrange a viewing and start your next successful project!