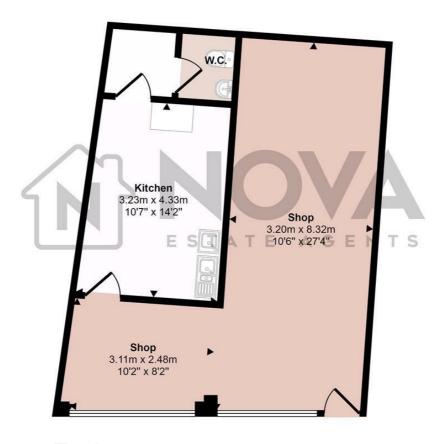

## Approx Gross Internal Area 54 sq m / 577 sq ft

## Floorplan

This floorplan is only for illustrative purposes and is not to scale. Measurements of rooms, doors, windows, and any items are approximate and no responsibility is taken for any error, omission or mis-statement. Icons of items such as bathroom suites are representations only and may not look like the real items. Made with Made Snappy 360.