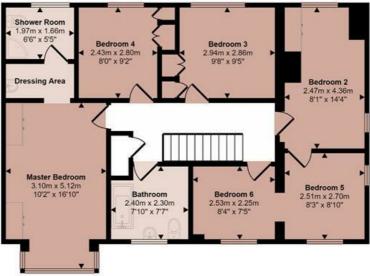

First Floor Approx 82 sq m / 880 sq ft

This floorplan is only for illustrative purposes and is not to scale. Measurements of rooms, doors, windows, and any items are approximate and no responsibility is taken for any error, omission or mis-statement. Icons of items such as bathroom suites are representations only and may not look like the real items. Made with Made Snappy 360.