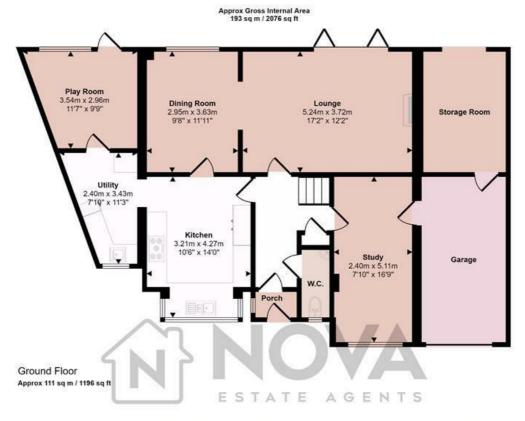

The kitchen is generously sized and has been enhanced by a single-story extension, which now includes a utility room and a play room. Part of the double garage has been converted into a study, offering additional space which could also be utilised as another reception room.

First Floor Approx 82 sq m / 880 sq ft

This floorplan is only for illustrative purposes and is not to scale. Measurements of rooms, doors, windows, and any items are approximate and no responsibility is taken for any error, omission or mis-statement. Icons of items such as bathroom suites are representations only and may not look like the real items. Made with Made Snappy 360.