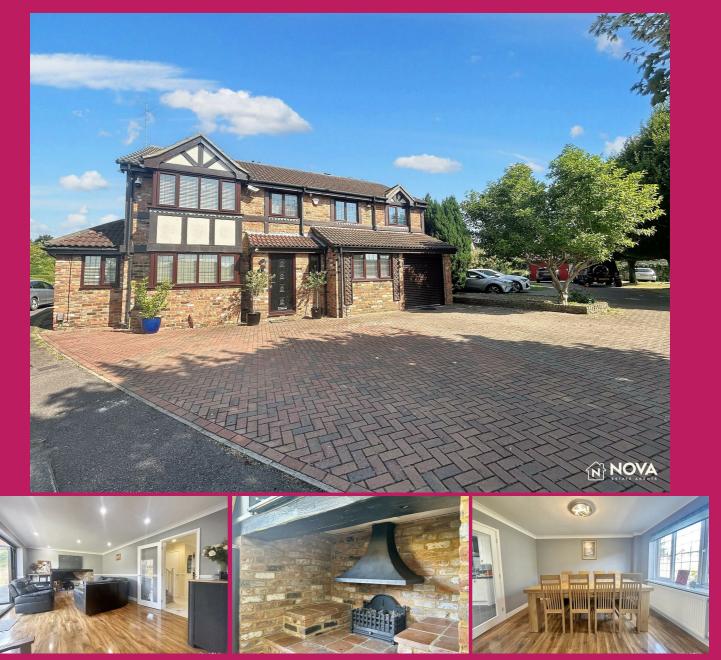

## 6 Woodmere, Luton, LU3 4DN

\*\*GUIDE PRICE £650,000 - £700,000\*\*

Nova is delighted to present this spacious five/six-bedroom family home in the highly desirable Barton Hills area.

The property features a welcoming entrance hall, with stairs leading to the first floor and access to a convenient cloakroom with a low-level WC and washbasin. The 17 foot living room boasts bi-fold doors opening to the rear garden and a large feature fireplace. Adjacent is a dining area, perfect for family meals and entertaining.

The kitchen is generously sized and has been enhanced by a single-story extension, which now includes a utility room and a play room. Part of the double garage has been converted into a study, offering additional space which could also be utilised as another reception room.

## £650,000

- Nova Estate Agents
- Detached Home
- Large Driveway & Garage
- 5/6 Bedrooms
- En-suite to Master Bedroom
- Large Private Rear Garden
- Play Room
- Utility Area
- Popular Barton Hills Location
- Press Play Button For 360° Walkaround Tour