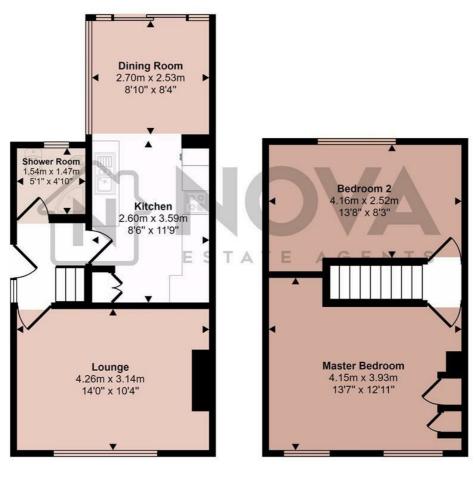

## 7 Ravensthorpe, Luton, LU2 8AU

Set in a sought after cul-de-sac in the popular Putteridge area of Luton, is this charming Janes style two bedroom home.

Upon entering, you are welcomed by a spacious living room with a feature fireplace. The well equipped kitchen boasts ample wall and base units, seamlessly connecting to the rear extension currently used as a lounge area, which can easily be utilised as a dining room. Additionally, the ground floor offers a modern three piece shower room.

Upstairs, there are two generously sized double bedrooms, with the main bedroom offering the potential to add an en-suite, a popular upgrade for homes of this style.

Externally, the front of the property features a lovely garden area and a long driveway leading to a detached garage. The rear garden is tranquil with a decking area, mature shrubs, trees, and a

## Approx Gross Internal Area 65 sq m / 701 sq ft

Ground Floor Approx 37 sq m / 394 sq ft

First Floor Approx 28 sq m / 306 sq ft

This floorplan is only for illustrative purposes and is not to scale. Measurements of rooms, doors, windows, and any items are approximate and no responsibility is taken for any error, omission or mis-statement. Icons of items such as bathroom suites are representations only and may not look like the real items. Made with Made Snappy 360.