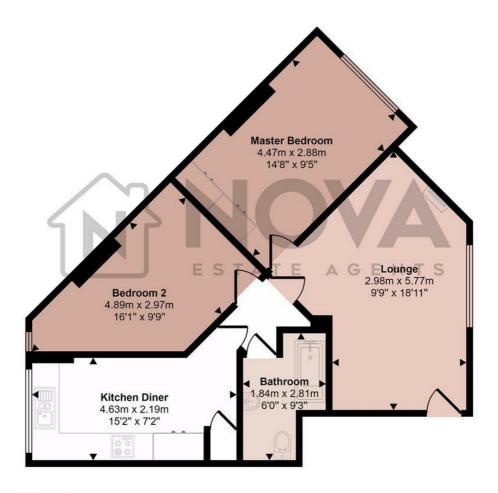

## Approx Gross Internal Area 60 sq m / 650 sq ft

## Floorplan

This floorplan is only for illustrative purposes and is not to scale. Measurements of rooms, doors, windows, and any items are approximate and no responsibility is taken for any error, omission or mis-statement. Icons of items such as bathroom suites are representations only and may not look like the real items. Made with Made Snappy 360.