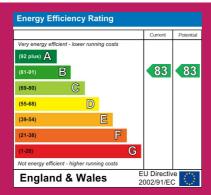

Upon entering the apartment, a hallway connects all rooms, the open plan area consists of the living room, kitchen/diner with integrated appliances and a Juliette balcony. The master bedroom benefits from a en-suite and a Juliette balcony. The second bedroom is also spacious and easily caters for a double bed, wardrobe and desk if needed. The main bathroom still as nearly new features a 3 piece suite with shower over the bath. With an energy rating of 'B' the home is energy efficient and cost effective on utility bills.