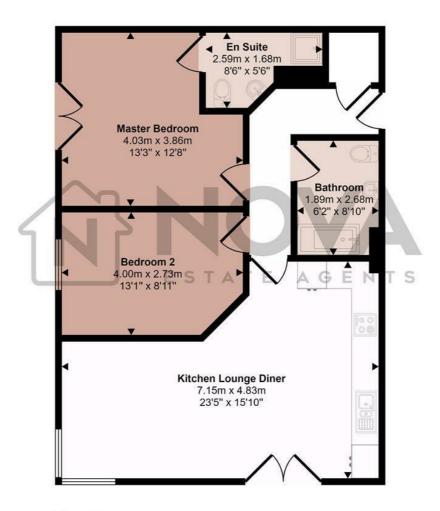

Upon entering the apartment, a hallway connects all rooms, the open plan area consists of the living room, kitchen/diner with integrated appliances and a Juliette balcony. The master bedroom benefits from a en-suite and a Juliette balcony. The second bedroom is also spacious and easily caters for a double bed, wardrobe and desk if needed. The main bathroom still as nearly new features a 3 piece suite with shower over the bath. With an energy rating of 'B' the home is energy efficient and cost effective on utility bills.

## Approx Gross Internal Area 71 sq m / 767 sq ft

## Floorplan

This floorplan is only for illustrative purposes and is not to scale. Measurements of rooms, doors, windows, and any items are approximate and no responsibility is taken for any error, omission or mis-statement. Icons of items such as bathroom suites are representations only and may not look like the real items. Made with Made Snappy 360.