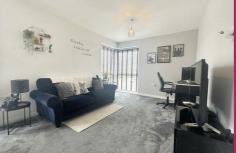

Upon entering the apartment, a hallway connects all rooms, the open plan area consists of the living room, kitchen/diner with integrated appliances and a Juliette balcony. The master bedroom benefits from a en-suite and a Juliette balcony. The second bedroom is also spacious and easily caters for a double bed, wardrobe and desk if needed. The main bathroom still as nearly new features a 3 piece suite with shower over the bath. With an energy rating of 'B' the home is energy efficient and cost effective on utility bills.