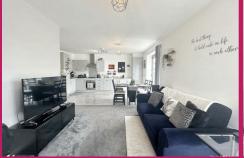

Upon entering the apartment, a hallway connects all rooms, the open plan area consists of the living room, kitchen/diner with integrated appliances and a Juliette balcony. The master bedroom benefits from a en-suite and a Juliette balcony. The second bedroom is also spacious and easily caters for a double bed, wardrobe and desk if needed. The main bathroom still as nearly new features a 3 piece suite with shower over the bath. With an energy rating of 'B' the home is energy efficient and cost effective on utility bills.