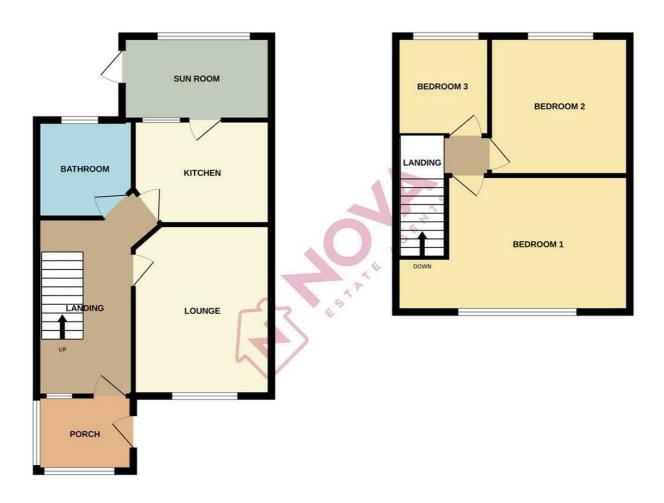

## £1,500 Per month

1ST FLOOR

vimits every attempt has been made to be the use of advancey of the nooppant containes there, messurements of doors, windows, somis and any other terms are approximate and no responsibility is taken for any error, omission or mis-statement. This plan is for illustrative purposes only and should be used as such by any prospective purchaser. The services, systems and appliances shown have not been tested and no guarantee as to their operability or efficiency can be given. Made with Mencaux (2023).