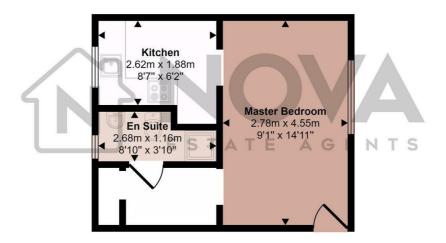

## Approx Gross Internal Area 25 sq m / 274 sq ft

## Floorplan

This floorplan is only for illustrative purposes and is not to scale. Measurements of rooms, doors, windows, and any items are approximate and no responsibility is taken for any error, omission or mis-statement. Icons of items such as bathroom suites are representations only and may not look like the real items. Made with Made Snappy 360.