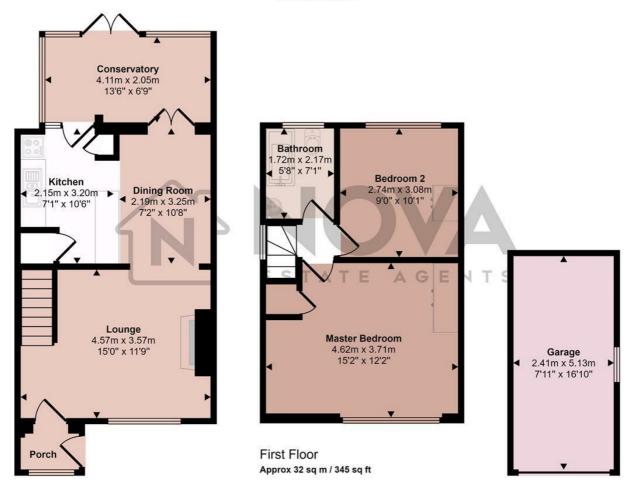

## 64 Sunningdale, Luton, LU2 7TE

Nova is pleased to present this charming, two bedroom property in Round Green, in need of modernisation this spacious home features a lounge, open plan kitchen/diner, conservatory, good size rear garden and garage.

Upstairs there are two large double bedrooms and a family bathroom. Ideally located, it is a short walk to Stopsley Village and Round Green, where you'll find various shops, eateries, and local pubs. It is also close to local schools and just a 5 minute drive from Luton Airport, with direct trains to St Pancras in 20 minutes.

## Approx Gross Internal Area 87 sq m / 936 sq ft

Ground Floor Approx 43 sq m / 458 sq ft Garage
Approx 12 sq m / 133 sq ft

This floorplan is only for illustrative purposes and is not to scale. Measurements of rooms, doors, windows, and any items are approximate and no responsibility is taken for any error, omission or mis-statement. Icons of items such as bathroom suites are representations only and may not look like the real items. Made with Made Snappy 360.