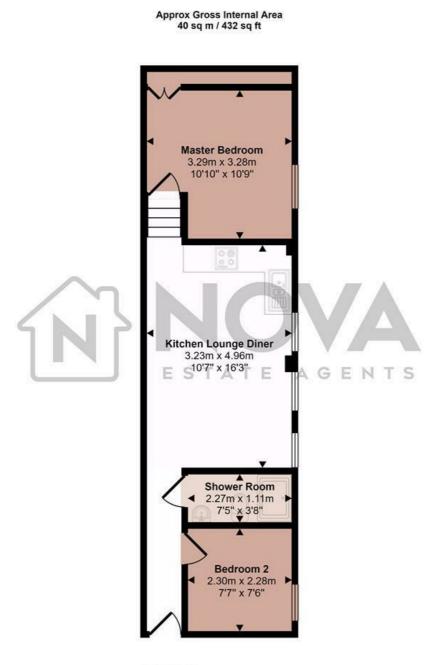

## £170,000

Floorplan

This floorplan is only for illustrative purposes and is not to scale. Measurements of rooms, doors, windows, and any items are approximate and no responsibility is taken for any error, omission or mis-statement. Icons of items such as bathroom suites are representations only and may not look like the real items. Made with Made Snappy 360.