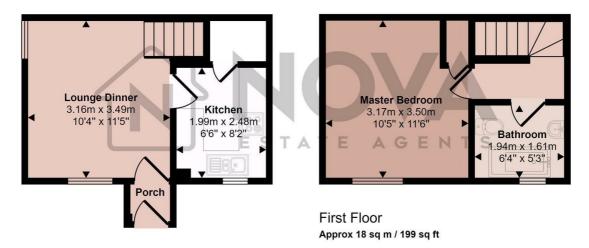

## Approx Gross Internal Area 38 sq m / 408 sq ft

## Ground Floor Approx 19 sq m / 209 sq ft

This floorplan is only for illustrative purposes and is not to scale. Measurements of rooms, doors, windows, and any items are approximate and no responsibility is taken for any error, omission or mis-statement. Icons of items such as bathroom suites are representations only and may not look like the real items. Made with Made Snappy 360.