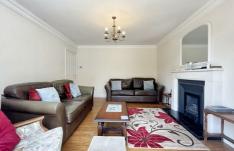

Set on a generous plot, the property features a rear garden extending over 150ft, providing substantial potential for extension (subject to planning permission). The bay fronted rooms with high ceilings and large windows create a bright and airy ambiance. The rear living room opens to the garden through patio doors, while the separate formal dining room, complete with a feature fireplace, is perfect for entertaining. The kitchen/breakfast room also overlooks the rear garden and benefits from integrated appliances.