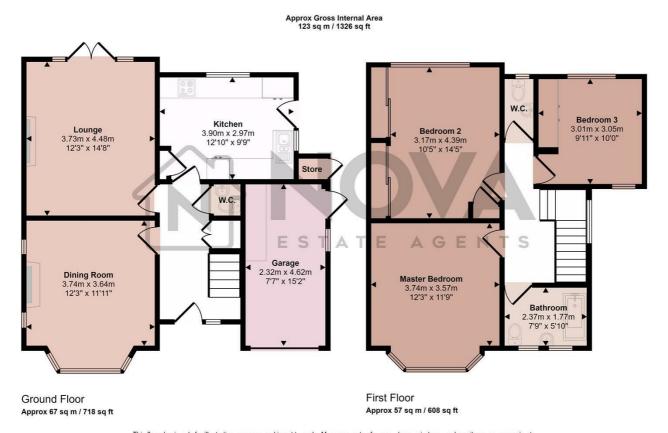

## 36 Barton Road, Luton, LU3 2BB

Located on the prestigious Barton Road, this exceptional property offers not just a beautiful family home but also a desirable lifestyle and a strong sense of community being on one of Luton's most sought after streets.

Set on a generous plot, the property features a rear garden extending over 150ft, providing substantial potential for extension (subject to planning permission). The bay fronted rooms with high ceilings and large windows create a bright and airy ambiance. The rear living room opens to the garden through patio doors, while the separate formal dining room, complete with a feature fireplace, is perfect for entertaining. The kitchen/breakfast room also overlooks the rear garden and benefits from integrated appliances.

A original wood staircase leads to a large landing illuminated by a large stained glass window, bathing the first floor in natural light. The master bedroom featuring a bay window is spacious

- Nova Estate Agents
- Detached Home
- Large Plot
- Popular Road
- Original Character Features
- Driveway for Multiple Cars
- 150ft+ Garden
- Potential to Extend (stpp)
- Garage
- Large Rooms with High Ceilings

This floorplan is only for illustrative purposes and is not to scale. Measurements of rooms, doors, windows, and any items are approximate and no responsibility is taken for any error, omission or mis-statement. Icons of items such as bathroom suites are representations only and may not look like the real items. Made with Made Snappy 360.