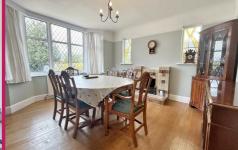

Set on a generous plot, the property features a rear garden extending over 150ft, providing substantial potential for extension (subject to planning permission). The bay fronted rooms with high ceilings and large windows create a bright and airy ambiance. The rear living room opens to the garden through patio doors, while the separate formal dining room, complete with a feature fireplace, is perfect for entertaining. The kitchen/breakfast room also overlooks the rear garden and benefits from integrated appliances.