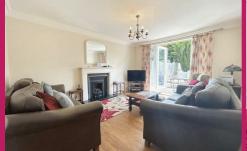

Set on a generous plot, the property features a rear garden extending over 150ft, providing substantial potential for extension (subject to planning permission). The bay fronted rooms with high ceilings and large windows create a bright and airy ambiance. The rear living room opens to the garden through patio doors, while the separate formal dining room, complete with a feature fireplace, is perfect for entertaining. The kitchen/breakfast room also overlooks the rear garden and benefits from integrated appliances.