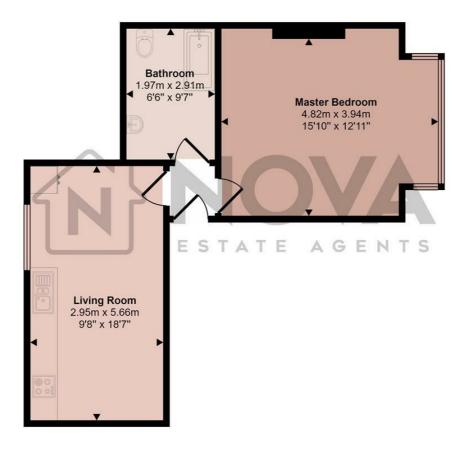

## Approx Gross Internal Area 44 sq m / 468 sq ft

## Floorplan

This floorplan is only for illustrative purposes and is not to scale. Measurements of rooms, doors, windows, and any items are approximate and no responsibility is taken for any error, omission or mis-statement. Icons of items such as bathroom suites are representations only and may not look like the real items. Made with Made Snappy 360.