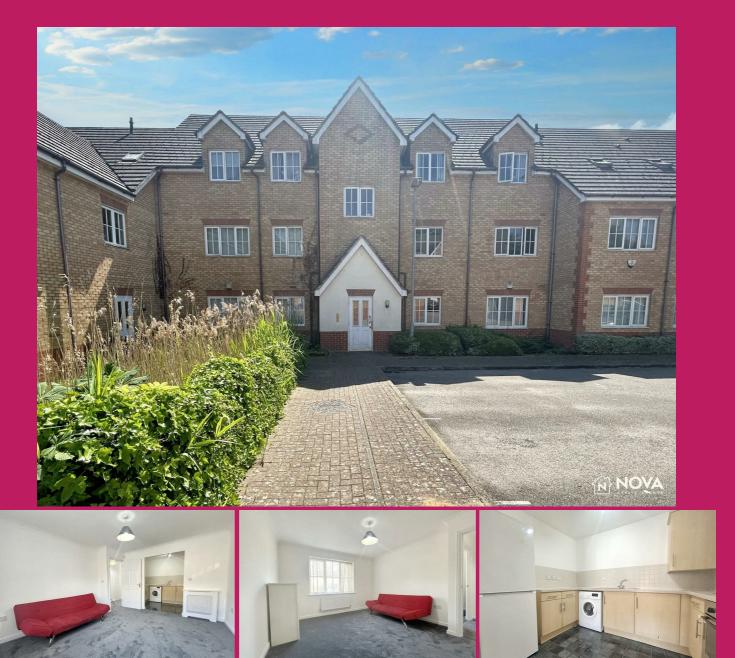

## 50 The Wickets, Luton, LU2 7JB

NOVA presents this ground floor apartment in the highly sought after Wickets development, located just off Old Bedford Road, near Luton town centre. This apartment is ideal for a couple or small family wanting proximity to both the town centre and Luton train station.

The neutrally decorated apartment, recently updated with new carpets throughout, features a spacious lounge, two double bedrooms (one with an en-suite shower room), a fitted kitchen, and a large bathroom. The property includes allocated parking for one car and is available for immediate occupancy.

- Nova Estate Agents
- Large 2 Bedroom Apartment
- En-suite to Master Bedroom
- Allocated Parking
- Available Now
- Close to Town Centre and Station

Contact us today to arrange a viewing!