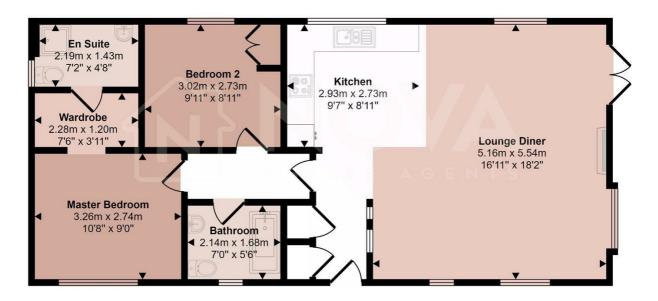

## Approx Gross Internal Area 72 sq m / 770 sq ft

## Floorplan

This floorplan is only for illustrative purposes and is not to scale. Measurements of rooms, doors, windows, and any items are approximate and no responsibility is taken for any error, omission or mis-statement. Icons of items such as bathroom suites are representations only and may not look like the real items. Made with Made Snappy 360.