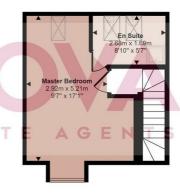

Ascending to the first floor reveals three bedrooms, two good sized doubles, a single bedroom and a sleek family bathroom. Continuing onto the second floor revels the master bedroom with the benefit of an en-suite shower room. Spanning across the whole floor and utilising the roof

## Approx Gross Internal Area 129 sq m / 1390 sq ft

Second Floor Approx 27 sq m / 292 sq ft

Garage Approx 20 sq m / 219 sq ft

Ground Floor Approx 41 sq m / 436 sq ft