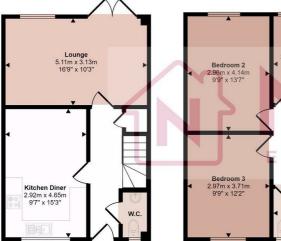

This tastefully presented abode features an entrance hall complete with under stairs storage and a convenient ground floor cloakroom. A contemporary fitted kitchen/diner boasting tiled floors is located towards the front and a spacious yet cosy lounge is situated towards the rear with French doors opening onto the rear garden perfect for those summer days.

## Approx Gross Internal Area 129 sq m / 1390 sq ft

Second Floor Approx 27 sq m / 292 sq ft

Garage Approx 20 sq m / 219 sq ft

Ground Floor Approx 41 sq m / 436 sq ft

## First Floor Approx 41 sq m / 442 sq ft

This floorplan is only for illustrative purposes and is not to scale. Measurements of rooms, doors, windows, and any items are approximate and no responsibility is taken for any error, omission or mis-statement. Loons of items such as bathroom suites are representations only and may not look like the real items. Made with Mede Snappy 360.