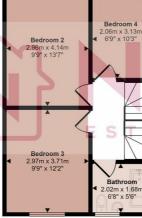

Ascending to the first floor reveals three bedrooms, two good sized doubles, a single bedroom and a sleek family bathroom. Continuing onto the second floor revels the master bedroom with the benefit of an en-suite shower room. Spanning across the whole floor and utilising the roof

## Approx Gross Internal Area 129 sq m / 1390 sq ft

Second Floor Approx 27 sq m / 292 sq ft

Garage Approx 20 sq m / 219 sq ft

Ground Floor Approx 41 sq m / 436 sq ft

## First Floor Approx 41 sq m / 442 sq ft

This floorplan is only for illustrative purposes and is not to scale. Measurements of rooms, doors, windows, and any items are approximate and no responsibility is taken for any error, omission or mis-statement. Loons of items such as bathroom suites are representations only and may not look like the real items. Made with Mede Snappy 360.