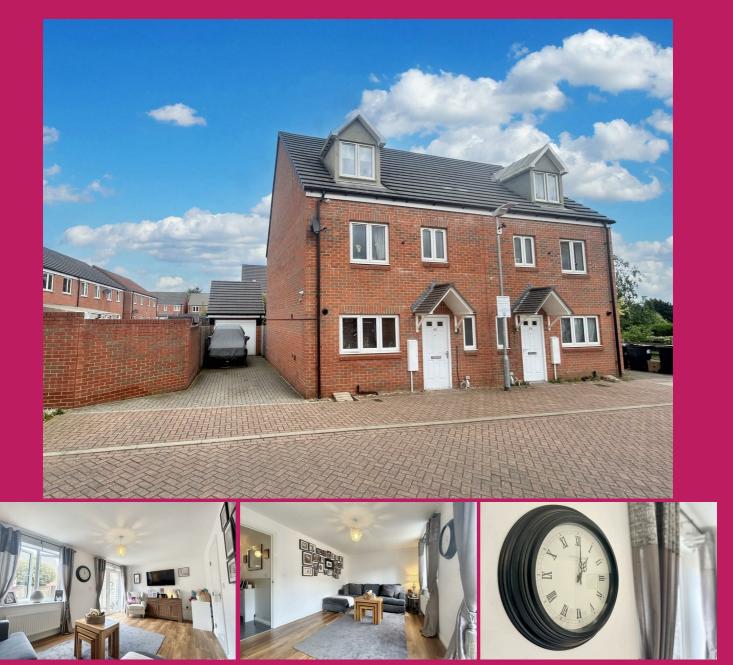

## 63 Guardian Way, Luton, LU1 1BU

We are excited to market this 4 bedroom semi-detached home located on a quiet cul-de-sac private road. Built only in 2017 this property benefits from NHBC warranty with 3 years remaining. Ensuring low maintenance and peace of mind home ownership, the perfect modern home for the growing family!

This tastefully presented abode features an entrance hall complete with under stairs storage and a convenient ground floor cloakroom. A contemporary fitted kitchen/diner boasting tiled floors is located towards the front and a spacious yet cosy lounge is situated towards the rear with French doors opening onto the rear garden perfect for those summer days.

Ascending to the first floor reveals three bedrooms, two good sized doubles, a single bedroom and a sleek family bathroom. Continuing onto the second floor revels the master bedroom with the benefit of an en-suite shower room. Spanning across the whole floor and utilising the roof