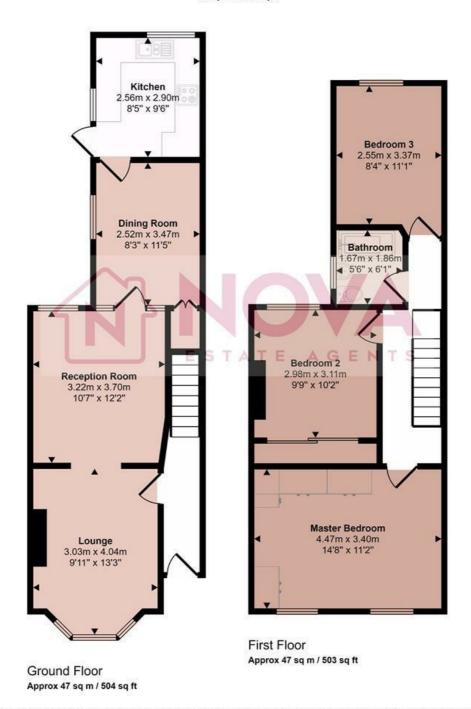

## Approx Gross Internal Area 94 sq m / 1007 sq ft

This floorplan is only for illustrative purposes and is not to scale. Measurements of rooms, doors, windows, and any items are approximate and no responsibility is taken for any error, omission or mis-statement. Icons of items such as bathroom suites are representations only and may not look like the real items. Made with Made Snappy 360.