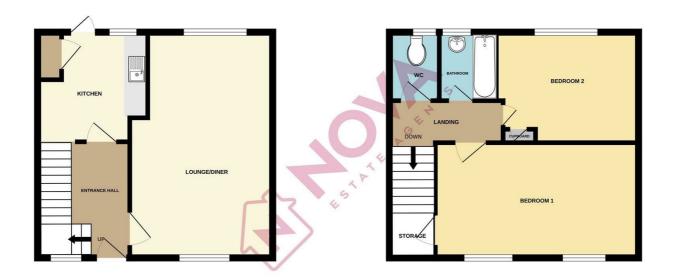

- Nova Estate Agents
- Two Bedroom Terrace House
- Popular Icknield Catchment
- Chain Free
- Two Large Double Bedrooms
- Rear Garden
- Driveway to Front
- Close to the Shops and Schools

GROUND FLOOR 1ST FLOOR

Whilst every attempt has been made to ensure the accuracy of the floorplan contained here, measurements of doors, windows, rooms and any other items are approximate and no responsibility is taken for any error, omission or mis-statement. This plan is for illustrative purposes only and should be used as such by any prospective purchaser. The services, systems and appliances shown have not been tested and no guarantee as to their operability or efficiency can be given.