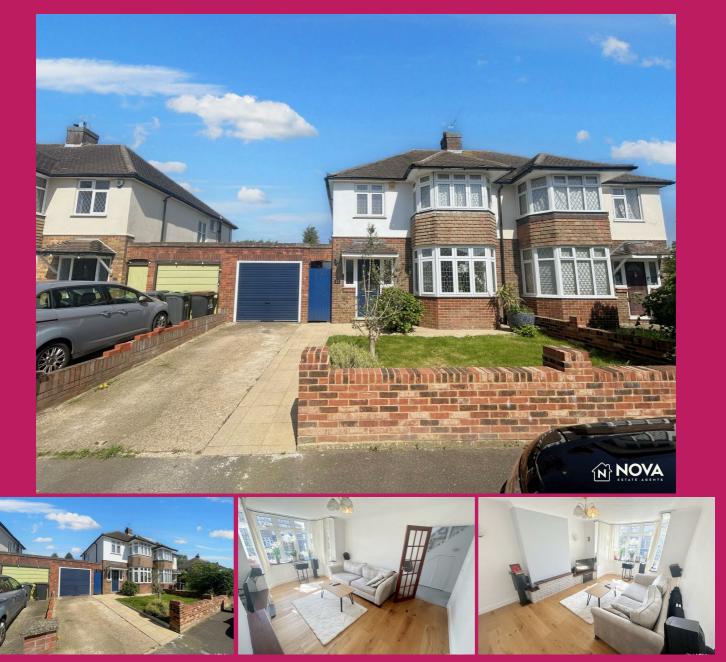

## 13 Greenways, Luton, LU2 8BL

A desirable modern semi-detached family residence with three bedrooms situated in the highly sought after Putteridge area. This fully furnished property features a generously sized living room, an open plan kitchen/diner with a newly fitted kitchen, two double bedrooms, a single bedroom, a shower room, and a separate toilet. Additionally, it boasts a conservatory opening to a larger than average rear garden, a brick-built storage shed and garage to the side with plenty of storage space. Additional benefits include gas central heating, double glazed windows and driveway parking.

- Nova Estate Agents
- Spacious Home
- Modern Decor
- Available Now
- Large Garden
- Open Plan Kitchen/Diner
- Garage