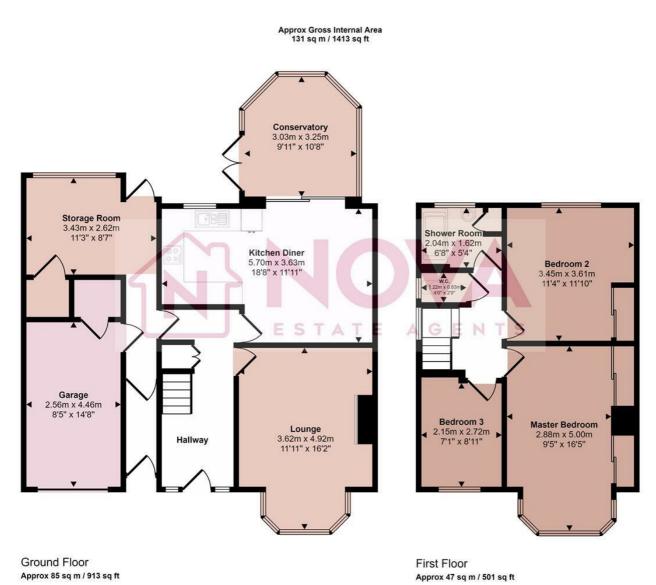

## £1,900 Per month

This floorplan is only for illustrative purposes and is not to scale. Measurements of rooms, doors, windows, and any items are approximate and no responsibility is taken for any error, omission or mis-statement. Icons of items such as bathroom suites are representations only and may not look like the real items. Made with Made Snappy 360.