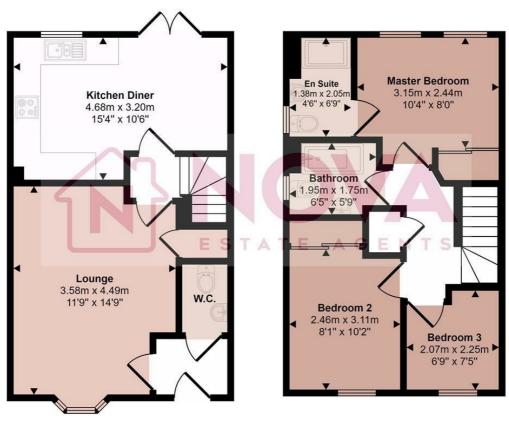

Ascend to the first floor to discover a modern family bathroom alongside three generously sized bedrooms, including an immaculate en-suite within the master bedroom. Enhanced with double glazing and gas central heating, the property also features driveway parking for two vehicles. Don't miss the chance to make this impeccably presented residence yours! Contact Nova today to secure a viewing slot.

## Approx Gross Internal Area 74 sq m / 800 sq ft

Ground Floor Approx 38 sq m / 404 sq ft First Floor Approx 37 sq m / 396 sq ft

This floorplan is only for illustrative purposes and is not to scale. Measurements of rooms, doors, windows, and any items are approximate and no responsibility is taken for any error, omission or mis-statement. Icons of items such as bathroom suites are representations only and may not look like the real items. Made with Made Snappy 360.