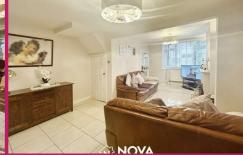

The ground floor features a bright and airy main lounge leading to a dining room through French doors. The 15ft kitchen offers plenty of space with fitted units for modern conveniences.

Additionally, there's a sizable extended room currently used as a utility area with a guest W.C. perfect for various purposes like a playroom, study, or extra bedroom.