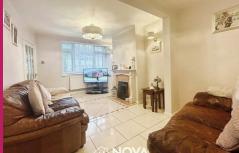

The ground floor features a bright and airy main lounge leading to a dining room through French doors. The 15ft kitchen offers plenty of space with fitted units for modern conveniences.

Additionally, there's a sizable extended room currently used as a utility area with a guest W.C. perfect for various purposes like a playroom, study, or extra bedroom.