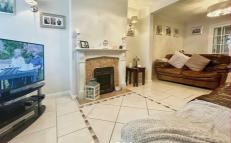

The ground floor features a bright and airy main lounge leading to a dining room through French doors. The 15ft kitchen offers plenty of space with fitted units for modern conveniences.

Additionally, there's a sizable extended room currently used as a utility area with a guest W.C. perfect for various purposes like a playroom, study, or extra bedroom.