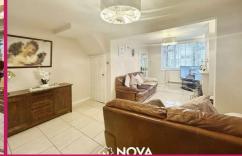

The ground floor features a bright and airy main lounge leading to a dining room through French doors. The 15ft kitchen offers plenty of space with fitted units for modern conveniences.

Additionally, there's a sizable extended room currently used as a utility area with a guest W.C., perfect for various purposes like a playroom, study, or extra bedroom.