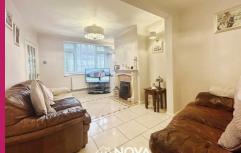

The ground floor features a bright and airy main lounge leading to a dining room through French doors. The 15ft kitchen offers plenty of space with fitted units for modern conveniences.

Additionally, there's a sizable extended room currently used as a utility area with a guest W.C., perfect for various purposes like a playroom, study, or extra bedroom.