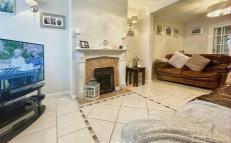

The ground floor features a bright and airy main lounge leading to a dining room through French doors. The 15ft kitchen offers plenty of space with fitted units for modern conveniences.

Additionally, there's a sizable extended room currently used as a utility area with a guest W.C., perfect for various purposes like a playroom, study, or extra bedroom.