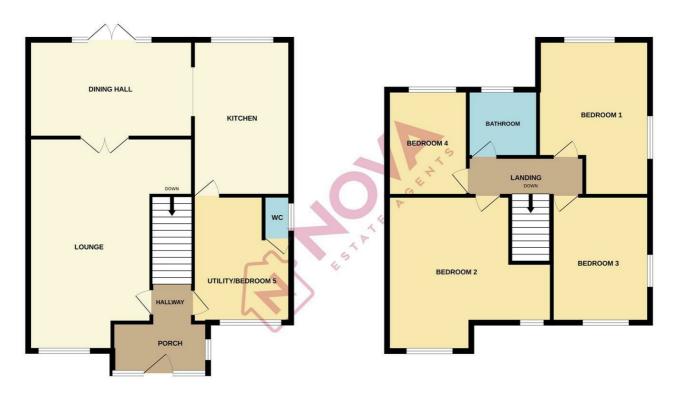

The ground floor features a bright and airy main lounge leading to a dining room through French doors. The 15ft kitchen offers plenty of space with fitted units for modern conveniences.

Additionally, there's a sizable extended room currently used as a utility area with a guest W.C., perfect for various purposes like a playroom, study, or extra bedroom.

Upstairs, four generously sized bedrooms await, including three doubles and a large single, along with loft access and a family bathroom.

- Nova Estate Agents
- Extended Family Home
- 4 Well Proportioned Bedrooms
- 3 Reception Rooms
- Corner Plot
- Double Garage & Driveway Parking
- View our Virtual Tour!

GROUND FLOOR 1ST FLOOR

wimse very attempt in some of many to the state the accuracy of une incompara contained netre, measurements of doors, windows, rooms and any other items are approximate and no responsibility is taken for any error, omission or mis-statement. This plan is for illustrative purposes only and should be used as such by any prospective purchaser. The services, systems and appliances shown have not been tested and no guarantee as to their operability or efficiency can be given.