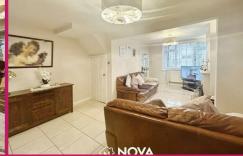

The ground floor features a bright and airy main lounge leading to a dining room through French doors. The 15ft kitchen offers plenty of space with fitted units for modern conveniences.

Additionally, there's a sizable extended room currently used as a utility area with a guest W.C. perfect for various purposes like a playroom, study, or extra bedroom.