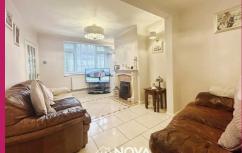

The ground floor features a bright and airy main lounge leading to a dining room through French doors. The 15ft kitchen offers plenty of space with fitted units for modern conveniences.

Additionally, there's a sizable extended room currently used as a utility area with a guest W.C. perfect for various purposes like a playroom, study, or extra bedroom.