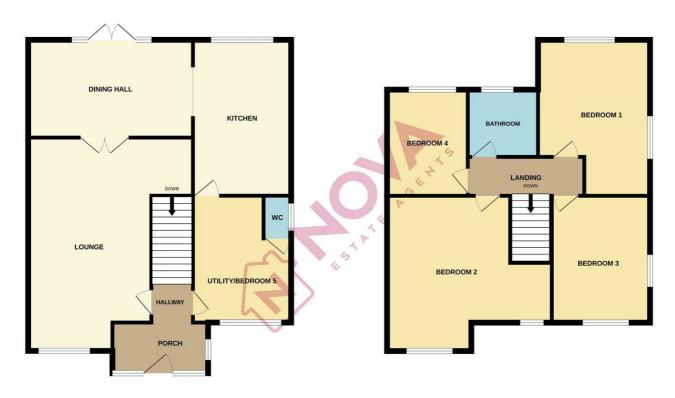

The ground floor features a bright and airy main lounge leading to a dining room through French doors. The 15ft kitchen offers plenty of space with fitted units for modern conveniences.

Additionally, there's a sizable extended room currently used as a utility area with a guest W.C. perfect for various purposes like a playroom, study, or extra bedroom.

Upstairs, four generously sized bedrooms await, including three doubles and a large single, along with loft access and a family bathroom.

- Nova Estate Agents
- Extended Family Home
- 4 Well Proportioned Bedrooms
- 3 Reception Rooms
- Corner Plot
- Double Garage & Driveway Parking
- View our Virtual Tour!

GROUND FLOOR 1ST FLOOR

wimse very attempt in some of many to the state the accuracy of une incompara contained netre, measurements of doors, windows, rooms and any other items are approximate and no responsibility is taken for any error, omission or mis-statement. This plan is for illustrative purposes only and should be used as such by any prospective purchaser. The services, systems and appliances shown have not been tested and no guarantee as to their operability or efficiency can be given.