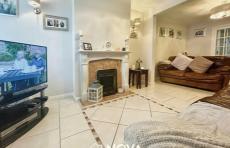

The ground floor features a bright and airy main lounge leading to a dining room through French doors. The 15ft kitchen offers plenty of space with fitted units for modern conveniences.

Additionally, there's a sizable extended room currently used as a utility area with a guest W.C. perfect for various purposes like a playroom, study, or extra bedroom.