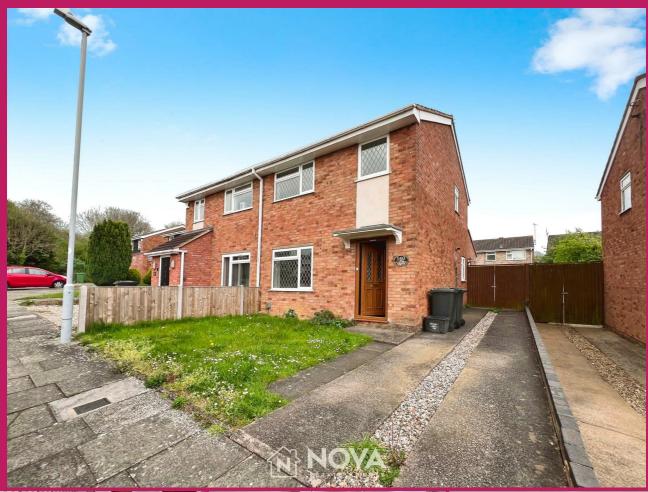

## 140 Ventnor Gardens, Luton, Bedfordshire, LU3 3SW

This stunning three-bedroom extended semi-detached house offers the perfect blend of modern convenience and spacious living. With two reception rooms and an additional dining room, there's ample space for entertaining guests or enjoying cozy family moments. Retreat to one of the three generously sized bedrooms after a long day, each providing a comfortable sanctuary. A family bathroom ensures convenience for all occupants. The property also benefits from a downstairs cloakroom which adds practicality to your daily routines. Embrace outdoor living with both front and rear gardens, perfect for al-fresco dining or soaking up the sunshine. Say goodbye to parking woes with a driveway accommodating up to three cars. Available now on a part-furnished basis, this property allows you to settle in with ease. Located in the sought-after Ventnor Gardens, enjoy suburban tranquility while being close to amenities, schools, parks, and transport links. Don't miss out on this incredible opportunity schedule a viewing today.

- Nova Estate Agents
- Three Bedroom Extended Semi Detached House
- Available Immediately
- Part Furnished
- Driveway for 3 Cars
- Downstairs Cloakroom
- 2 Recpetion Rooms And Dining Room
- Rear Enclosed Garden