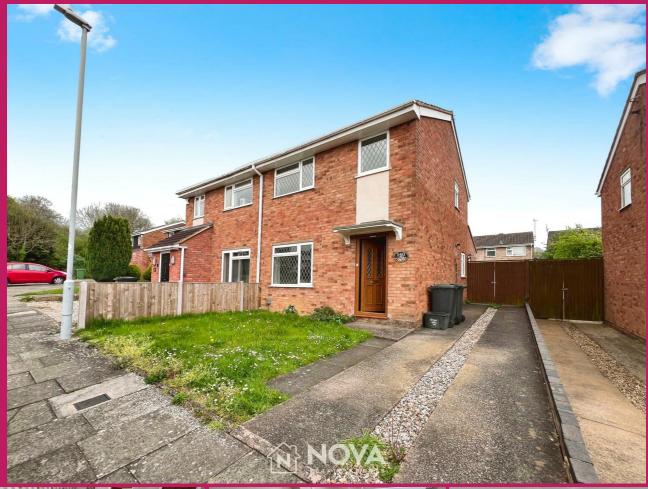

## 140 Ventnor Gardens, Luton, Bedfordshire, LU3 3SW

This stunning three-bedroom extended semi-detached house offers the perfect blend of modern convenience and spacious living. With two reception rooms and an additional dining room, there's ample space for entertaining guests or enjoying cozy family moments. Retreat to one of the three generously sized bedrooms after a long day, each providing a comfortable sanctuary. A family bathroom ensures convenience for all occupants. The property also benefits from a downstairs cloakroom which adds practicality to your daily routines. Embrace outdoor living with both front and rear gardens, perfect for al-fresco dining or soaking up the sunshine. Say goodbye to parking woes with a driveway accommodating up to three cars. Available now on a part-furnished basis, this property allows you to settle in with ease. Located in the sought-after Ventnor Gardens, enjoy suburban tranquility while being close to amenities, schools, parks, and transport links. Don't miss out on this incredible opportunity schedule a viewing today.

- Nova Estate Agents
- Three Bedroom Extended Semi Detached House
- Available Immediately
- Part Furnished
- Driveway for 3 Cars
- Downstairs Cloakroom
- 2 Recpetion Rooms And Dining Room
- Rear Enclosed Garden