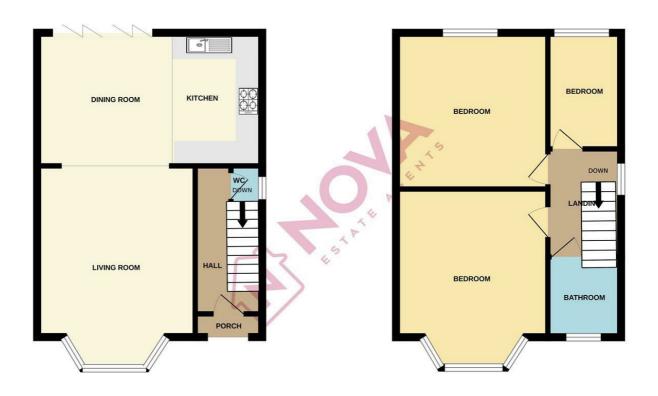

On the ground floor, the space gracefully extends into a newly screeded patio via bi-fold doors, overlooking a generously proportioned lawn area in the enclosed garden. Ascend the stairs to discover three generously sized bedrooms, each offering ample storage space within their respective wardrobes, complemented by a well-appointed full bathroom. Additionally, the convenience of a guest toilet on the ground floor and a spacious entrance hall adds to the home's practical allure.

GROUND FLOOR 1ST FLOOR

Whilst every attempt has been made to ensure the accuracy of the floorplan contained here, measurements of doors, windows, rooms and any other items are approximate and no responsibility is taken for any error, omission or mis-statement. This plan is for illustrative purposes only and should be used as such by any prospective purchaser. The services, systems and appliances shown have not been tested and no guarantee as to their operability or efficiency can be given.