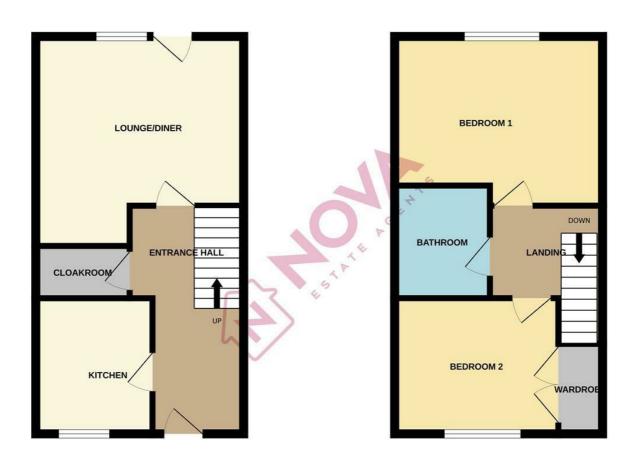

- Nova estate agents
- Two Double bedrooms
- Allocated parking
- Upstairs bathroom, downstairs toilet
- Private rear garden
- Available straight away
- Unfurnished

GROUND FLOOR

1ST FLOOR

Vimits every attempt has been made to ensure the accuracy of the hoorpan contained inter, measurements of doors, indivors, socions and any other items are approximate and no reponsibility is taken for any error, emission or mis-statement. This plan is for illustrative purposes only and should be used as such by any prospective purchaser. The services, systems and appliances shown have not been tested and no guarantee as to their operability or efficiency can be given. Made with Netopoix (2024)