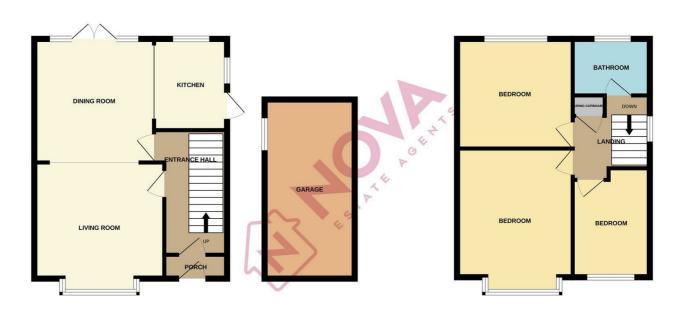

- Nova estate agents
- Available now
- Detached garage
- Open play kitchen/diner
- Generous sized bedrooms
- Off road parking
- Unfurnished
- Immaculate condition

GROUND FLOOR 1ST FLOOR

Whilst every attempt has been made to ensure the accuracy of the floorpian contained here, measurements of doors, windows, crooms and any other tiems are approximate and no responsibility is taken for any error, omission or mis-statement. This plan is for illustrative purposes only and should be used as such by any prospective purchaser. The services, systems and appliances shown have not been tested and no guarantee as to their operability or efficiency can be given.