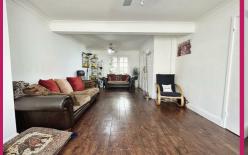

Step inside and discover a spacious living room, ideal for relaxing with family and entertaining guests. The living space seamlessly flows into the extended kitchen, creating a versatile and sociable area for cooking and dining. The kitchen is thoughtfully designed with modern fixtures and fittings, providing a stylish yet functional environment, further benefits downstairs includes a shower room ideal for added convenience for a larger family.