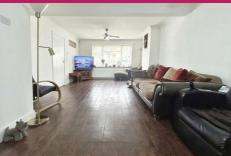

Step inside and discover a spacious living room, ideal for relaxing with family and entertaining guests. The living space seamlessly flows into the extended kitchen, creating a versatile and sociable area for cooking and dining. The kitchen is thoughtfully designed with modern fixtures and fittings, providing a stylish yet functional environment, further benefits downstairs includes a shower room ideal for added convenience for a larger family.