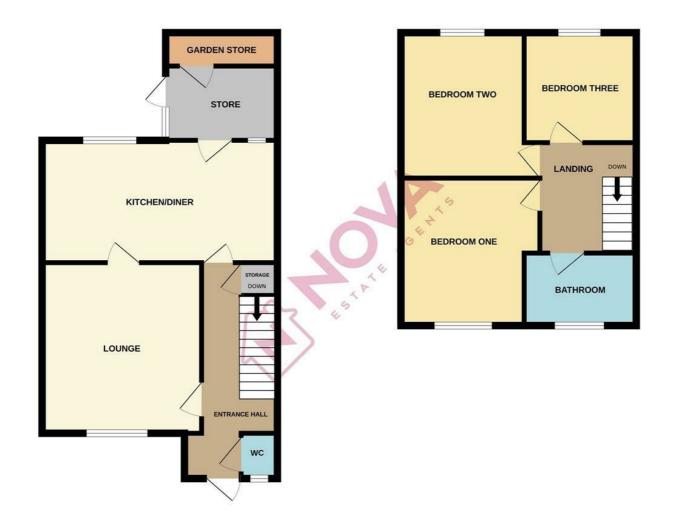

## 183 Southwood Road, Dunstable, LU5 4EL

This delightful property located in south Dunstable boasts a large kitchen/diner, cosy living room and generously sized south-westerly facing garden, perfect for sun enthusiasts. Highlights include ample outdoor storage, a convenient downstairs WC and residents parking.

Over the years, this residence has undergone enhancements, featuring modern decor throughout, including a sleek fitted kitchen open plan and integrating with the dining area, the perfect space for entertaining guests. There is an additional storeroom to the rear on the ground floor for added convenience.

Upstairs caters for three spacious bedrooms and a family bathroom, two of the bedrooms include built-in wardrobes offering additional storage space.

Situated in close proximity to local amenities, schools, and excellent transport links, this family friendly home is not to be missed. Contact Nova today for further details or to schedule a viewing appointment to fully appreciate all Southwood Road has to offer!

- Nova Estate Agents
- Open Plan Kitchen/Diner
- Downstairs W.C
- Well maintained Garden
- Residents Parking
- Additional Storeroom
- Good Sized Bedrooms

GROUND FLOOR 1ST FLOOR

Whilst every attempt has been made to ensure the accuracy of the floorplan contained here, measurements of doors, windows, rooms and any other items are approximate and no responsibility is taken for any error, omission or mis-statement. This plan is for illustrative purposes only and should be used as such by any prospective purchaser. The services, systems and appliances shown have not been tested and no guarantee as to their operability or efficiency can be given.