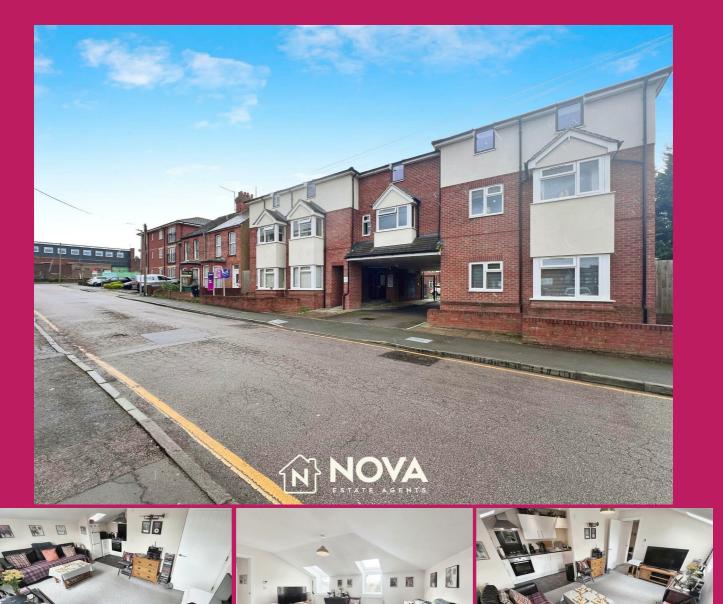

## Apartment 9, Empire Court Empress Road, Luton, Bedfordshire, LU3 2RE

Discover contemporary living in this immaculate two bedroom flat situated in Empire Court, conveniently located just off Marsh Road near the Leagrave train station. Boasting a luxurious four-piece bathroom, a spacious living room perfect for entertaining, and the added convenience of allocated off-road parking secured behind iron gates, this bright and airy property offers both comfort and security. Enjoy the seamless blend of elegance and practicality, with abundant natural light creating an uplifting ambiance throughout. The property benefits from lots of internal storage and natural tones throughout. Don't miss your chance to experience modern living, schedule a viewing today and make this stunning flat your new home!

## Nova Estate Agents

- 2 Bedroom Flat
- 4 Piece bathroom suite
- Long lease
- Allocated parking behind remote controlled secure iron gates
- Close to the trian station and local amenities
- Immaculate Condition
- Modern fixtures and fittings
- 4 years left on warranty
- Low service charge/ground rent and 244 years left on the lease