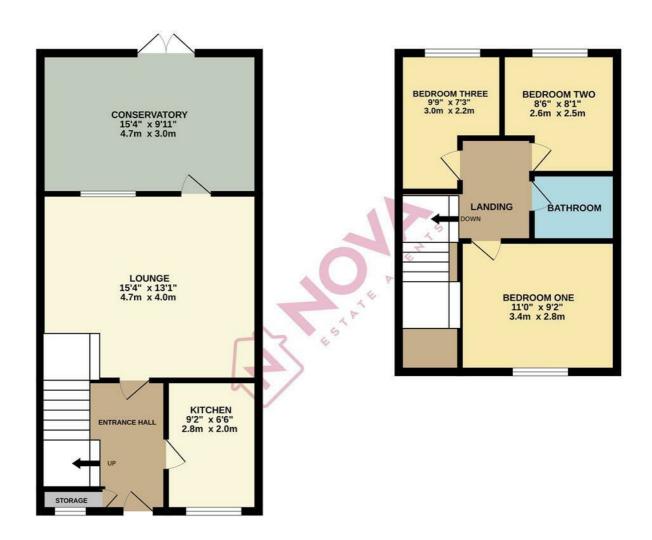

The accommodation comprises an inviting entrance hallway, a well equipped fitted kitchen, a spacious lounge/dining area, and a delightful conservatory. Upstairs, three bedrooms and a modern family bathroom offer comfort and style. Additional highlights include ample front and low maintenance rear gardens fitted with a large shed and elevated separate, with a garage positioned conveniently at the rear of the property.

- Nova Estate Agents
- Cul-de-sac
- Conservatory
- Garage
- Modern Kitchen & Bathroom
- Three Bedrooms

TOTAL FLOOR AREA: 764sq.ft. (71.0 sq.m.) approx.

ist every attempt has been made to ensure the accuracy of the floorplain contained here, measurement of the construction of the construc