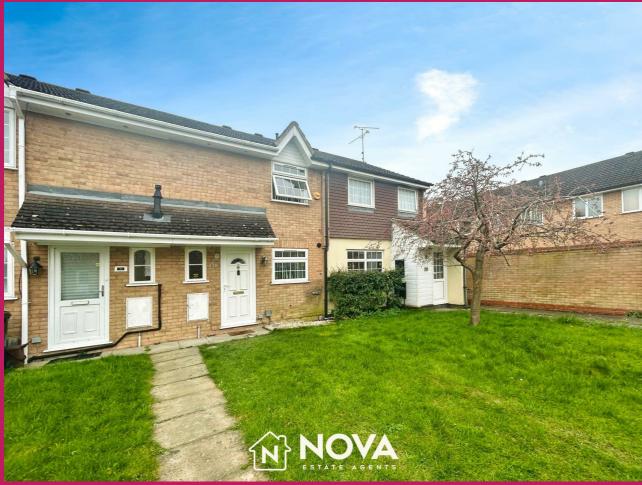

## 120 Cemetery Road, Houghton Regis, LU5 5DE

A well presented terraced property nestled within a sought after cul-de-sac in Houghton Regis, perfect for those stepping onto the property ladder for the first time or an ideal investment opportunity.

The accommodation comprises an inviting entrance hallway, a well equipped fitted kitchen, a spacious lounge/dining area, and a delightful conservatory. Upstairs, three bedrooms and a modern family bathroom offer comfort and style. Additional highlights include ample front and low maintenance rear gardens fitted with a large shed and elevated separate, with a garage positioned conveniently at the rear of the property.

Cemetery Road enjoys proximity to both Dunstable and Houghton Regis Town Centre. The M1 Junction 11A is just a short drive away, while a nearby bus stop provides access to the guided busway, offering direct connections to Luton Train Station.

- Nova Estate Agents
- Cul-de-sac
- Conservatory
- Garage
- Modern Kitchen & Bathroom
- Three Bedrooms

TOTAL FLOOR AREA: 764sq.ft. (71.0 sq.m.) approx.

ist every attempt has been made to ensure the accuracy of the floorplain contained here, measurement of the construction of the construc