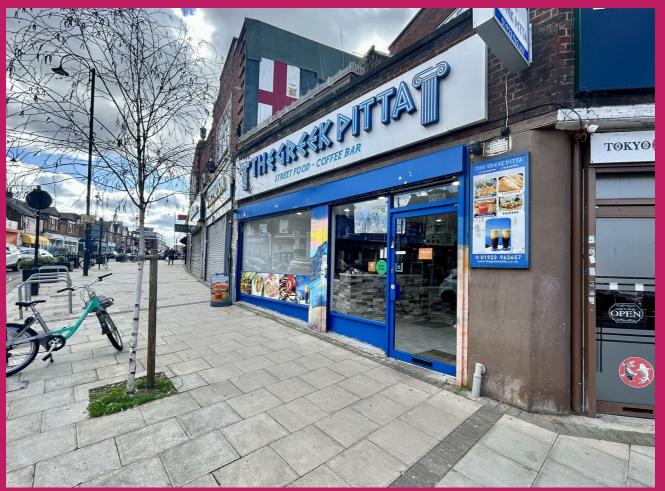

## The Greek Pitta, 271 St. Albans Road, Watford, WD24 5BJ

\*BUSINESS FOR SALE: THE GREEK PITTA - Authentic Greek Takeaway in Prime Location!\*

Located in the heart of Watford's bustling high street on St Albans Road, The Greek Pitta offers a fantastic opportunity for entrepreneurs looking to enter the thriving food industry. This established Greek takeaway is a haven for lovers of Mediterranean cuisine and boasts a prime position in a high footfall area.

\*\*Key Features:\*\*

\*\*Location:\*\* Strategically positioned on St Albans Road, Watford, amidst a vibrant community and surrounded by numerous shops and businesses.

\*\*Fully Equipped:\*\* The business comes fully equipped with all fixtures and fittings included, ensuring a smooth transition for new owners.