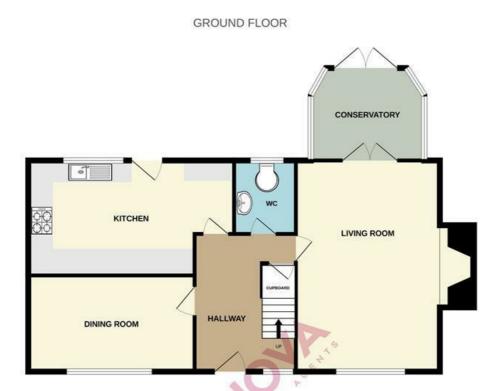

## 54 Woodmere, Luton, LU3 4DN

This exceptional 4 bedroom detached family house is a masterpiece of modern design and comfort, promising an elevated lifestyle experience. Step inside to find a wealth of desirable features including a convenient downstairs cloakroom for guests, a sun-drenched conservatory providing a serene space to unwind, and a grand living room accentuated by a striking Inglenook fireplace, perfect for cozy evenings with loved ones. The heart of this home lies in its stunning modern kitchen, meticulously designed with integrated features including a waste disposal unit and a warming draw for the avid cook. the kitchen is finished off with sleek granite worktops, offering both style and functionality for culinary enthusiasts.

- Nova Estate Agents
- Beautiful Four Bedroom Detached Residence
- Double Garage and Large Driveway
- Downstairs Cloakroom
- Ensuite to Mater Bedroom
- Separate Family Bathroom
- Large Private Rear Garden
- Hot Tub and Pergola
- Conservatory
- Modern Kitchen with Granite Worktops