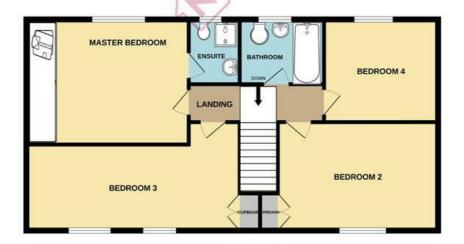

Indulge in the luxury of a en-suite to the master bedroom along with large built in wardrobes to for added storage, providing a private sanctuary within your own home, while a pristine family bathroom offers tranquility and elegance for all. The property also boasts practical amenities such as a double garage with a workshop, a front driveway for convenient parking, and a

## 1ST FLOOR

Whilst every attempt has been made to ensure the accuracy of the floorplan contained here, measurements of doors, windows, rooms and any other items are approximate and no responsibility is taken for any error, omission or mis-statement. This plan is for illustrative purposes only and should be used as such by any prospective purchaser. The services, systems and appliances shown have not been tested and no guarantee as to their operability or efficiency can be given.