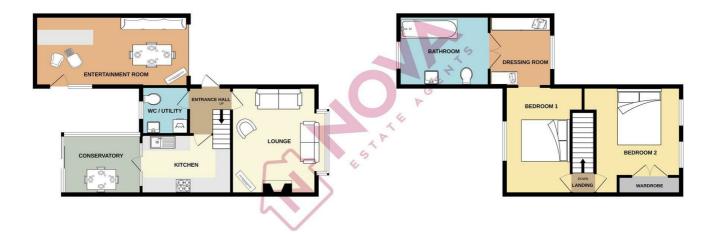

## 199 Chesford Road, Luton, LU2 8DS

Nova Estate Agents are thrilled to present this fantastic home boasting two double bedrooms, a stunning first floor bathroom, and a recently refurbished kitchen, along with a generous driveway with parking for up to four cars.

Downstairs the spacious lounge has been extended at the front, providing ample room for relaxation and entertainment, featuring carpeted flooring, double glazed windows, and a charming fireplace. The kitchen has been tastefully refitted with both eye and base level units, complemented by a fitted oven/hob and space for essential appliances. A rear door leads to the conservatory, providing access to the garden. The converted garage currently utilised as a pub/entertainment space, was previously used as a second kitchen there is plumbing readily available if you wished to add a sink or change the rooms use completely.

Ascending to the first floor, you'll find two generously sized double bedrooms, with the master

- Nova Estate Agents
- Double Storey Side Extension
- Modern Kitchen & Bathroom
- Conservatory
- Driveway For Four Cars
- Large Garden
- Dressing Room
- Entertainment Space / Pub

GROUND FLOOR 1ST FLOOR

Whilst every attempt has been made to ensure the accuracy of the floorplan contained here, measurements of doors, windows, rooms and any other items are approximate and no responsibility is taken for any entry, omission or mis-statement. This plan is for illustrative purposes only and should be used as such by any prospective purchaser. The services, systems and applicances shown have not been tested and no guarantee as to wheir operating or efficiency can be given.