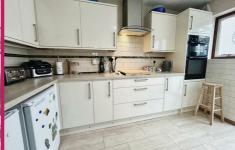

Downstairs the spacious lounge has been extended at the front, providing ample room for relaxation and entertainment, featuring carpeted flooring, double glazed windows, and a charming fireplace. The kitchen has been tastefully refitted with both eye and base level units, complemented by a fitted oven/hob and space for essential appliances. A rear door leads to the conservatory, providing access to the garden. The converted garage currently utilised as a pub/entertainment space, was previously used as a second kitchen there is plumbing readily available if you wished to add a sink or change the rooms use completely.