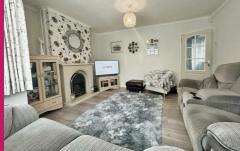

Downstairs the spacious lounge has been extended at the front, providing ample room for relaxation and entertainment, featuring carpeted flooring, double glazed windows, and a charming fireplace. The kitchen has been tastefully refitted with both eye and base level units, complemented by a fitted oven/hob and space for essential appliances. A rear door leads to the conservatory, providing access to the garden. The converted garage currently utilised as a pub/entertainment space, was previously used as a second kitchen there is plumbing readily available if you wished to add a sink or change the rooms use completely.