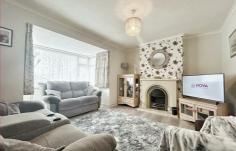

Downstairs the spacious lounge has been extended at the front, providing ample room for relaxation and entertainment, featuring carpeted flooring, double glazed windows, and a charming fireplace. The kitchen has been tastefully refitted with both eye and base level units, complemented by a fitted oven/hob and space for essential appliances. A rear door leads to the conservatory, providing access to the garden. The converted garage currently utilised as a pub/entertainment space, was previously used as a second kitchen there is plumbing readily available if you wished to add a sink or change the rooms use completely.